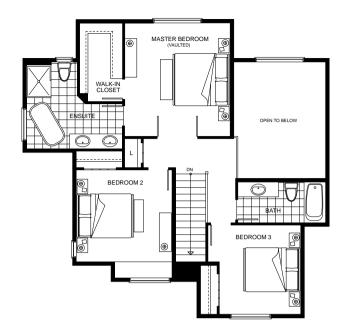

#### 3 OR 4 BEDROOM + DEN + LOWER LEVEL

APPROXIMATELY 2975 - 3415 SQUARE FEET

SAMPLE HOME DESIGN FOR EXTERIOR ARCHITECTURE MAPLE, LINDEN, OLIVE, PINE, MAGNOLIA AND NYSSA

UPPER LEVEL 3 BEDROOM

UPPER LEVEL 4 BEDROOM