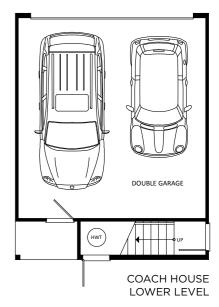

## 3 BEDROOM + DEN +LOWER LEVEL COACH HOUSE

COACH HOUSE UPPER LEVEL

LOWER LEVEL MAIN LEVEL UPPER LEVEL

# HERITAGE HOME 3 BEDROOM + LOWER LEVEL COACH HOUSE

COACH HOUSE UPPER LEVEL

LOWER LEVEL MAIN LEVEL UPPER LEVEL

ASPEN IN HEATHER MOSS BIRCH IN HARRIS CREAM CEDAR IN MONTERAY TAUPE DOUGLAS IN COUNTRYLANE RED