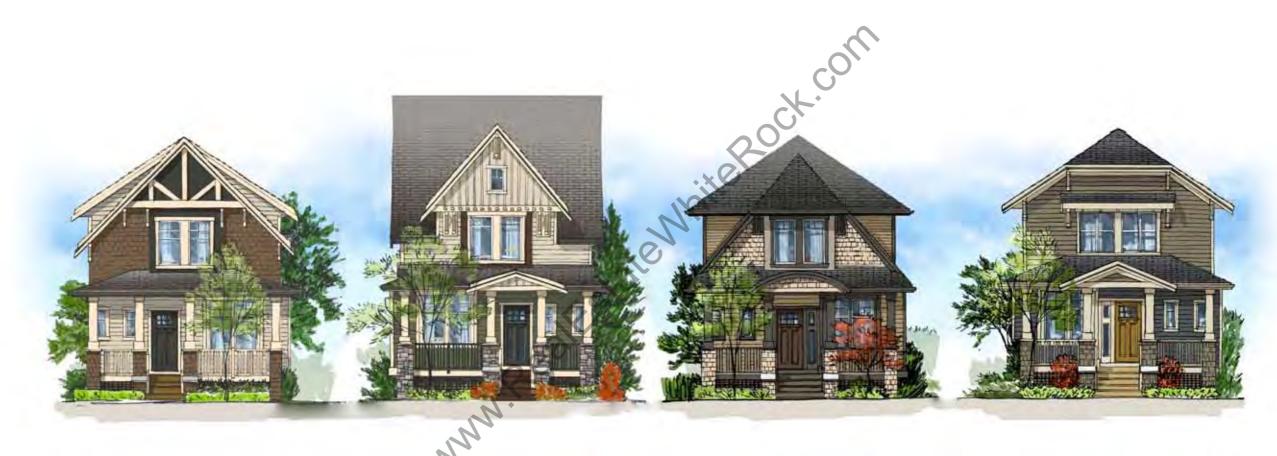

ASPEN IN HEATHER MOSS BIRCH IN HARRIS CREAM CEDAR IN MONTERAY TAUPE DOUGLAS IN COUNTRYLANE RED

MAPLE IN CHESTNUT BROWN

LINDEN IN IRON GRAY

OLIVE IN HARRIS CREAM

PINE IN HEATHERED MOSS

MAGNOLIA IN COUNTRYLANE RED

NYSSA IN MONTERAY TAUPE