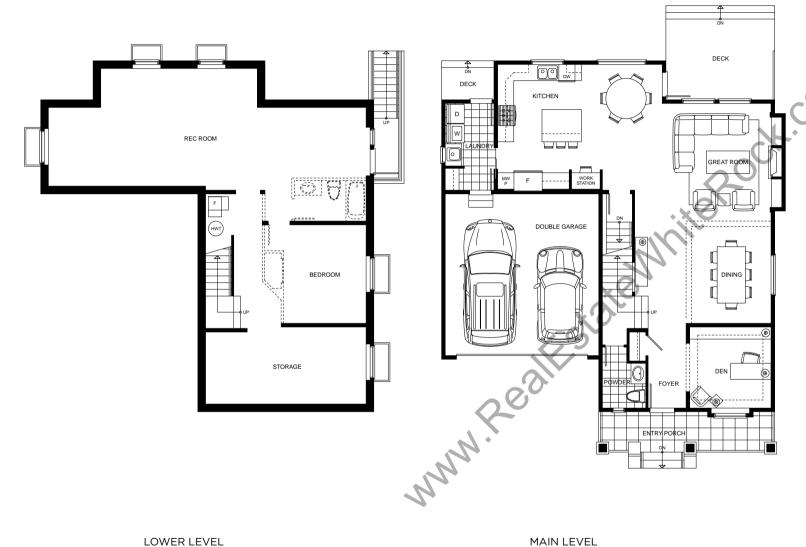

#### 3 OR 4 BEDROOM + DEN + LOWER LEVEL

APPROXIMATELY 2975 - 3415 SQUARE FEET

SAMPLE HOME DESIGN FOR EXTERIOR ARCHITECTURE MAPLE, LINDEN, OLIVE, PINE, MAGNOLIA AND NYSSA

UPPER LEVEL 3 BEDROOM

UPPER LEVEL 4 BEDROOM