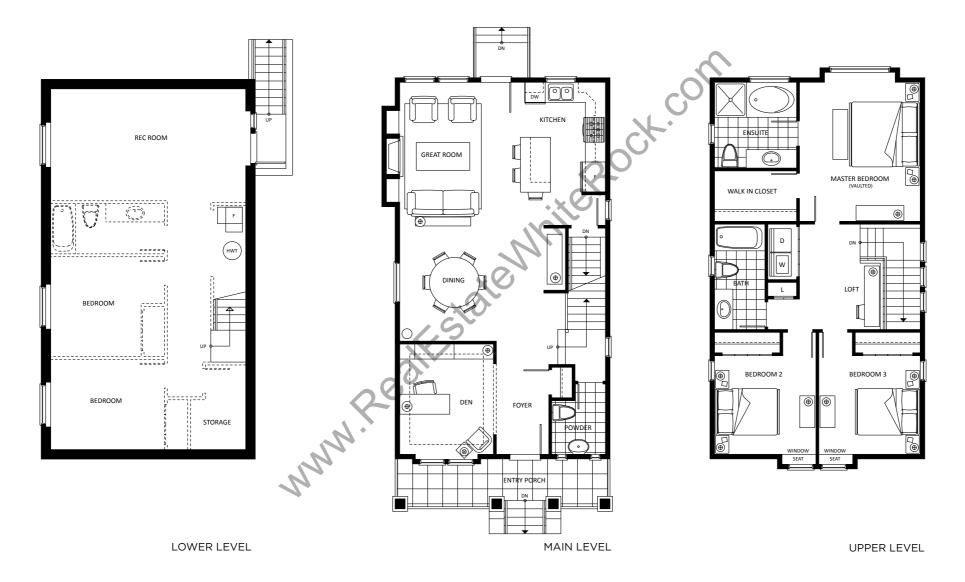

## 3 BEDROOM + DEN +LOWER LEVEL COACH HOUSE

COACH HOUSE UPPER LEVEL

LOWER LEVEL MAIN LEVEL UPPER LEVEL

# HERITAGE HOME 3 BEDROOM + LOWER LEVEL COACH HOUSE

COACH HOUSE UPPER LEVEL

LOWER LEVEL MAIN LEVEL UPPER LEVEL

ASPEN IN HEATHER MOSS BIRCH IN HARRIS CREAM CEDAR IN MONTERAY TAUPE DOUGLAS IN COUNTRYLANE RED