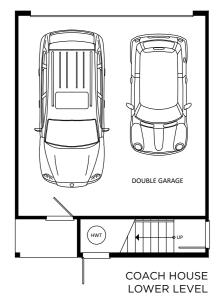

## 3 BEDROOM + DEN +LOWER LEVEL COACH HOUSE

COACH HOUSE UPPER LEVEL

LOWER LEVEL MAIN LEVEL UPPER LEVEL

# HERITAGE HOME 3 BEDROOM + LOWER LEVEL COACH HOUSE

COACH HOUSE UPPER LEVEL

LOWER LEVEL MAIN LEVEL UPPER LEVEL

ASPEN IN HEATHER MOSS BIRCH IN HARRIS CREAM CEDAR IN MONTERAY TAUPE DOUGLAS IN COUNTRYLANE RED