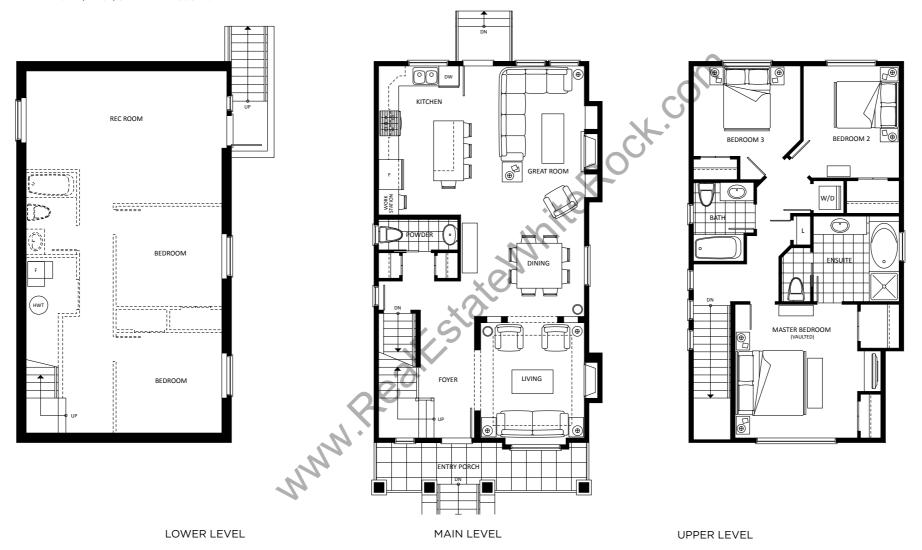

#### 3 OR 4 BEDROOM + DEN + LOWER LEVEL

APPROXIMATELY 2975 - 3415 SQUARE FEET

SAMPLE HOME DESIGN FOR EXTERIOR ARCHITECTURE MAPLE, LINDEN, OLIVE, PINE, MAGNOLIA AND NYSSA

UPPER LEVEL 3 BEDROOM

UPPER LEVEL 4 BEDROOM