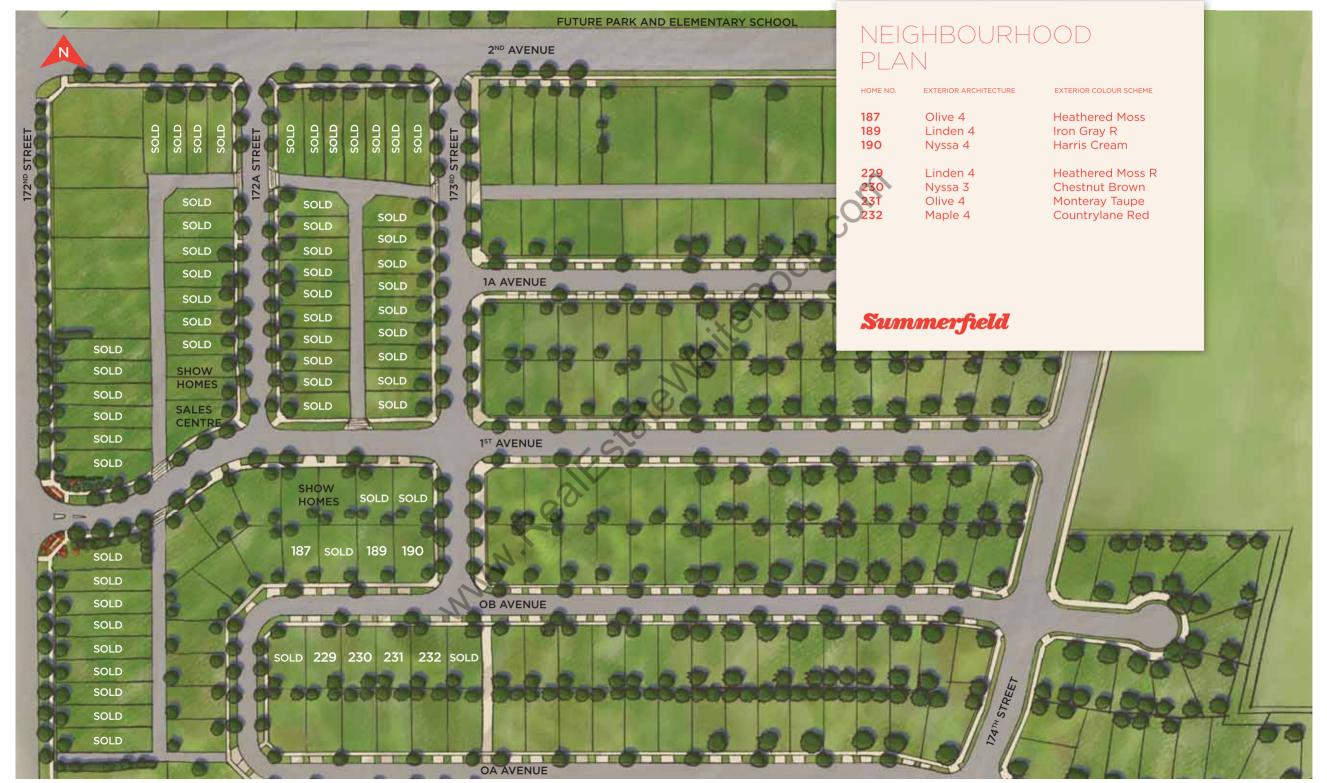

# HERITAGE HOME 3 BEDROOM + DEN + LOWER LEVEL

APPROXIMATELY 2290 - 2430 SQUARE FEET HOME DESIGN FOR EXTERIOR ARCHITECTURE ELM, FIR, GOLDEN-LARCH AND HEMLOCK

## HERITAGE HOME 3 BEDROOM + LOWER LEVEL

APPROXIMATELY 2290 - 2430 SQUARE FEET HOME DESIGN FOR EXTERIOR ARCHITECTURE ASPEN, BIRCH, CEDAR AND DOUGLAS

THE DEVELOPER RESERVES THE RIGHT TO MAKE MODIFICATIONS TO FLOORPLANS, PROJECT DESIGN, MATERIALS AND SPECIFICATIONS TO MAINTAIN THE HIGH STANDARD OF THIS DEVELOPMENT. RENDERING IS ARTIST RENDITION ONLY. SEE SALES REPRESENTATIVE FOR SPECIFIC LOT DETAILS.