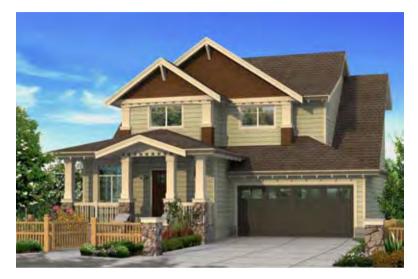

# HERITAGE HOME 3 BEDROOM + DEN + LOWER LEVEL

APPROXIMATELY 2290 - 2430 SQUARE FEET HOME DESIGN FOR EXTERIOR ARCHITECTURE ELM, FIR, GOLDEN-LARCH AND HEMLOCK

### HERITAGE HOME

## 3 BEDROOM + DEN +LOWER LEVEL COACH HOUSE

COACH HOUSE UPPER LEVEL

LOWER LEVEL MAIN LEVEL UPPER LEVEL