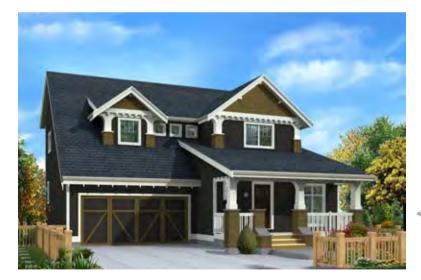

## HERITAGE HOME 3 BEDROOM + LOWER LEVEL

APPROXIMATELY 2290 - 2430 SQUARE FEET HOME DESIGN FOR EXTERIOR ARCHITECTURE ASPEN, BIRCH, CEDAR AND DOUGLAS

THE DEVELOPER RESERVES THE RIGHT TO MAKE MODIFICATIONS TO FLOORPLANS, PROJECT DESIGN, MATERIALS AND SPECIFICATIONS TO MAINTAIN THE HIGH STANDARD OF THIS DEVELOPMENT. RENDERING IS ARTIST RENDITION ONLY. SEE SALES REPRESENTATIVE FOR SPECIFIC LOT DETAILS.

ASPEN IN HEATHER MOSS BIRCH IN HARRIS CREAM CEDAR IN MONTERAY TAUPE DOUGLAS IN COUNTRYLANE RED

# HERITAGE HOME 3 BEDROOM + LOWER LEVEL COACH HOUSE

COACH HOUSE UPPER LEVEL

LOWER LEVEL MAIN LEVEL UPPER LEVEL

ASPEN IN HEATHER MOSS BIRCH IN HARRIS CREAM CEDAR IN MONTERAY TAUPE DOUGLAS IN COUNTRYLANE RED