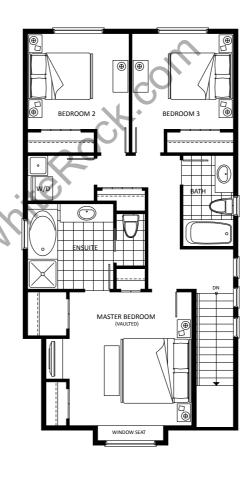

## HERITAGE HOME 3 BEDROOM + LOWER LEVEL

APPROXIMATELY 2290 - 2430 SQUARE FEET HOME DESIGN FOR EXTERIOR ARCHITECTURE ASPEN, BIRCH, CEDAR AND DOUGLAS

THE DEVELOPER RESERVES THE RIGHT TO MAKE MODIFICATIONS TO FLOORPLANS, PROJECT DESIGN, MATERIALS AND SPECIFICATIONS TO MAINTAIN THE HIGH STANDARD OF THIS DEVELOPMENT. RENDERING IS ARTIST RENDITION ONLY. SEE SALES REPRESENTATIVE FOR SPECIFIC LOT DETAILS.

# HERITAGE HOME 3 BEDROOM + LOWER LEVEL COACH HOUSE

COACH HOUSE UPPER LEVEL

LOWER LEVEL MAIN LEVEL UPPER LEVEL

ASPEN IN HEATHER MOSS BIRCH IN HARRIS CREAM CEDAR IN MONTERAY TAUPE DOUGLAS IN COUNTRYLANE RED