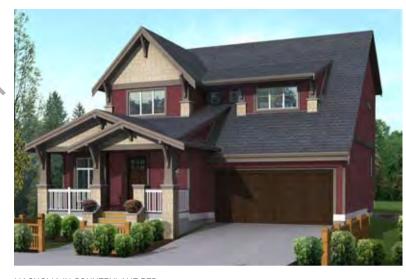

## HERITAGE HOME 3 BEDROOM + LOWER LEVEL

APPROXIMATELY 2290 - 2430 SQUARE FEET HOME DESIGN FOR EXTERIOR ARCHITECTURE ASPEN, BIRCH, CEDAR AND DOUGLAS

THE DEVELOPER RESERVES THE RIGHT TO MAKE MODIFICATIONS TO FLOORPLANS, PROJECT DESIGN, MATERIALS AND SPECIFICATIONS TO MAINTAIN THE HIGH STANDARD OF THIS DEVELOPMENT. RENDERING IS ARTIST RENDITION ONLY. SEE SALES REPRESENTATIVE FOR SPECIFIC LOT DETAILS.

ASPEN IN HEATHER MOSS BIRCH IN HARRIS CREAM CEDAR IN MONTERAY TAUPE DOUGLAS IN COUNTRYLANE RED

# HERITAGE HOME 3 BEDROOM + LOWER LEVEL COACH HOUSE

COACH HOUSE UPPER LEVEL

LOWER LEVEL MAIN LEVEL UPPER LEVEL

ASPEN IN HEATHER MOSS BIRCH IN HARRIS CREAM CEDAR IN MONTERAY TAUPE DOUGLAS IN COUNTRYLANE RED