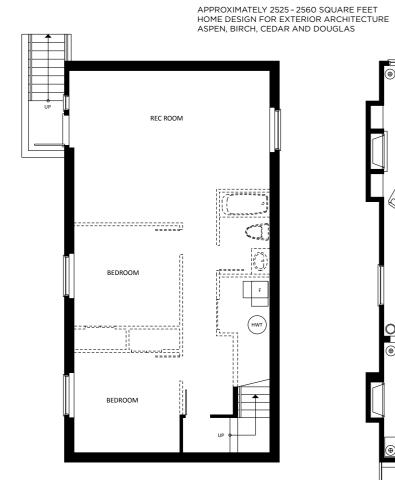

## HERITAGE HOME 3 BEDROOM + LOWER LEVEL

APPROXIMATELY 2290 - 2430 SQUARE FEET HOME DESIGN FOR EXTERIOR ARCHITECTURE ASPEN, BIRCH, CEDAR AND DOUGLAS

THE DEVELOPER RESERVES THE RIGHT TO MAKE MODIFICATIONS TO FLOORPLANS, PROJECT DESIGN, MATERIALS AND SPECIFICATIONS TO MAINTAIN THE HIGH STANDARD OF THIS DEVELOPMENT. RENDERING IS ARTIST RENDITION ONLY. SEE SALES REPRESENTATIVE FOR SPECIFIC LOT DETAILS.

# HERITAGE HOME 3 BEDROOM + LOWER LEVEL COACH HOUSE

COACH HOUSE UPPER LEVEL

LOWER LEVEL MAIN LEVEL UPPER LEVEL

ASPEN IN HEATHER MOSS BIRCH IN HARRIS CREAM CEDAR IN MONTERAY TAUPE DOUGLAS IN COUNTRYLANE RED