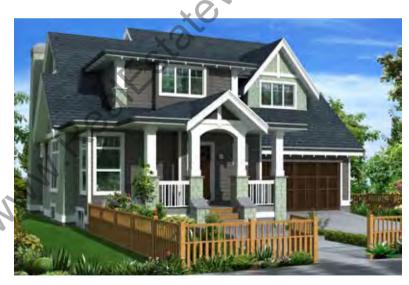

## HERITAGE HOME 3 BEDROOM + LOWER LEVEL

APPROXIMATELY 2290 - 2430 SQUARE FEET HOME DESIGN FOR EXTERIOR ARCHITECTURE ASPEN, BIRCH, CEDAR AND DOUGLAS

THE DEVELOPER RESERVES THE RIGHT TO MAKE MODIFICATIONS TO FLOORPLANS, PROJECT DESIGN, MATERIALS AND SPECIFICATIONS TO MAINTAIN THE HIGH STANDARD OF THIS DEVELOPMENT. RENDERING IS ARTIST RENDITION ONLY. SEE SALES REPRESENTATIVE FOR SPECIFIC LOT DETAILS.

ASPEN IN HEATHER MOSS BIRCH IN HARRIS CREAM CEDAR IN MONTERAY TAUPE DOUGLAS IN COUNTRYLANE RED

# HERITAGE HOME 3 BEDROOM + LOWER LEVEL COACH HOUSE

COACH HOUSE UPPER LEVEL

LOWER LEVEL MAIN LEVEL UPPER LEVEL

ASPEN IN HEATHER MOSS BIRCH IN HARRIS CREAM CEDAR IN MONTERAY TAUPE DOUGLAS IN COUNTRYLANE RED