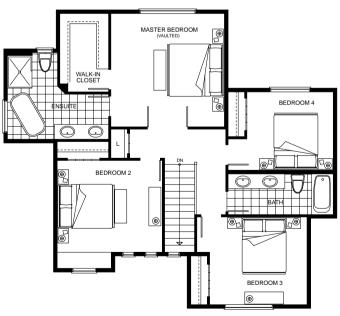

#### 3 OR 4 BEDROOM + DEN + LOWER LEVEL

APPROXIMATELY 2975 - 3415 SQUARE FEET

SAMPLE HOME DESIGN FOR EXTERIOR ARCHITECTURE MAPLE, LINDEN, OLIVE, PINE, MAGNOLIA AND NYSSA

UPPER LEVEL 3 BEDROOM

UPPER LEVEL 4 BEDROOM