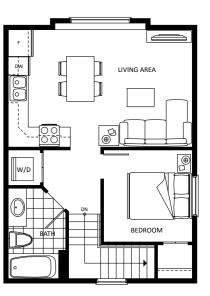

## 3 BEDROOM + DEN +LOWER LEVEL COACH HOUSE

COACH HOUSE UPPER LEVEL

LOWER LEVEL MAIN LEVEL UPPER LEVEL

# HERITAGE HOME 3 BEDROOM + LOWER LEVEL COACH HOUSE

COACH HOUSE UPPER LEVEL

LOWER LEVEL MAIN LEVEL UPPER LEVEL

ASPEN IN HEATHER MOSS BIRCH IN HARRIS CREAM CEDAR IN MONTERAY TAUPE DOUGLAS IN COUNTRYLANE RED