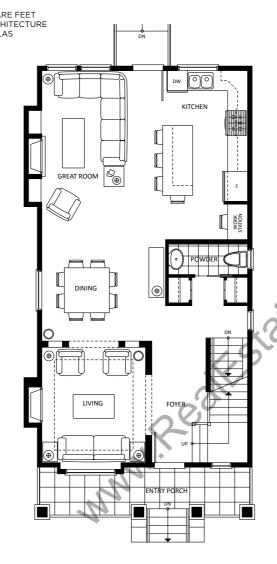

## HERITAGE HOME 3 BEDROOM + LOWER LEVEL

APPROXIMATELY 2290 - 2430 SQUARE FEET HOME DESIGN FOR EXTERIOR ARCHITECTURE ASPEN, BIRCH, CEDAR AND DOUGLAS

THE DEVELOPER RESERVES THE RIGHT TO MAKE MODIFICATIONS TO FLOORPLANS, PROJECT DESIGN, MATERIALS AND SPECIFICATIONS TO MAINTAIN THE HIGH STANDARD OF THIS DEVELOPMENT. RENDERING IS ARTIST RENDITION ONLY. SEE SALES REPRESENTATIVE FOR SPECIFIC LOT DETAILS.

# HERITAGE HOME 3 BEDROOM + LOWER LEVEL COACH HOUSE

COACH HOUSE UPPER LEVEL

LOWER LEVEL MAIN LEVEL UPPER LEVEL

ASPEN IN HEATHER MOSS BIRCH IN HARRIS CREAM CEDAR IN MONTERAY TAUPE DOUGLAS IN COUNTRYLANE RED