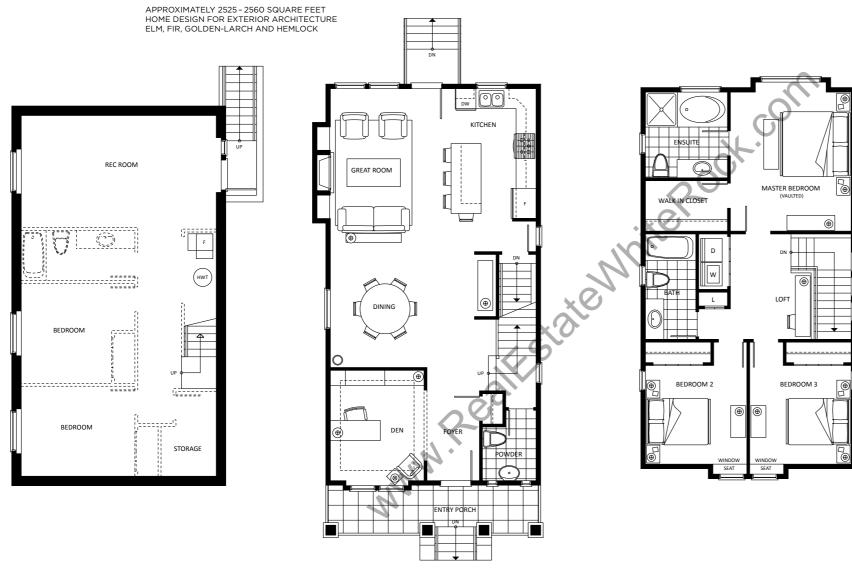

# HERITAGE HOME 3 BEDROOM + DEN + LOWER LEVEL

APPROXIMATELY 2290 - 2430 SQUARE FEET HOME DESIGN FOR EXTERIOR ARCHITECTURE ELM, FIR, GOLDEN-LARCH AND HEMLOCK

## HERITAGE HOME 3 BEDROOM + LOWER LEVEL

APPROXIMATELY 2290 - 2430 SQUARE FEET HOME DESIGN FOR EXTERIOR ARCHITECTURE ASPEN, BIRCH, CEDAR AND DOUGLAS

THE DEVELOPER RESERVES THE RIGHT TO MAKE MODIFICATIONS TO FLOORPLANS, PROJECT DESIGN, MATERIALS AND SPECIFICATIONS TO MAINTAIN THE HIGH STANDARD OF THIS DEVELOPMENT. RENDERING IS ARTIST RENDITION ONLY. SEE SALES REPRESENTATIVE FOR SPECIFIC LOT DETAILS.