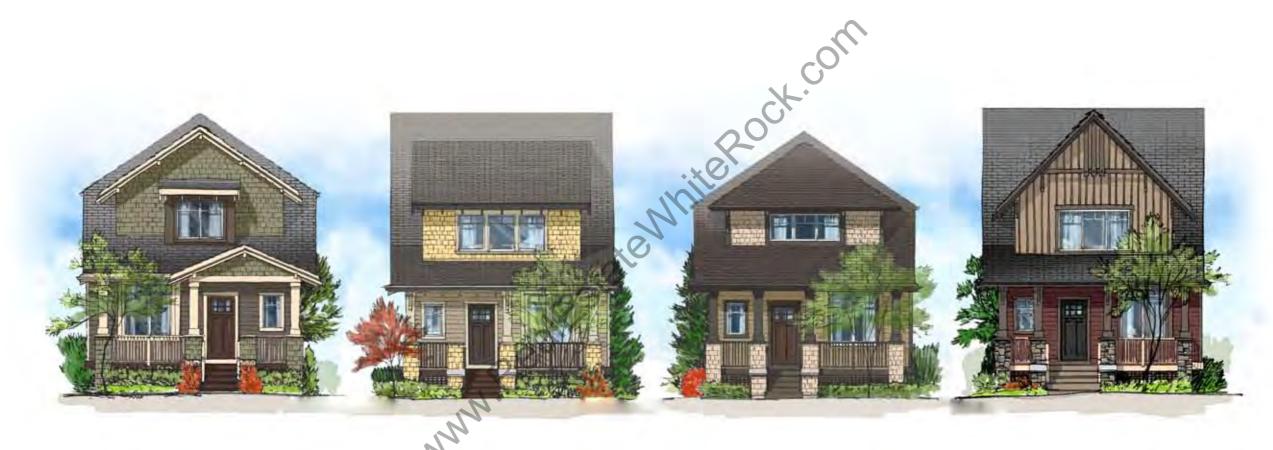

ASPEN IN HEATHER MOSS BIRCH IN HARRIS CREAM CEDAR IN MONTERAY TAUPE DOUGLAS IN COUNTRYLANE RED

MAPLE IN CHESTNUT BROWN

LINDEN IN IRON GRAY

OLIVE IN HARRIS CREAM

PINE IN HEATHERED MOSS

MAGNOLIA IN COUNTRYLANE RED

NYSSA IN MONTERAY TAUPE