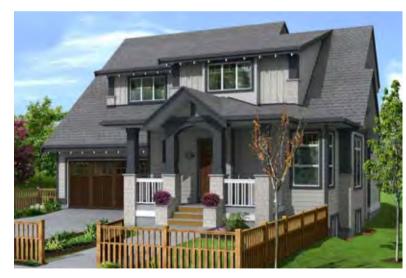

## **CLASSIC HOME**

#### 3 OR 4 BEDROOM + DEN + LOWER LEVEL

APPROXIMATELY 2975 - 3415 SQUARE FEET

SAMPLE HOME DESIGN FOR EXTERIOR ARCHITECTURE MAPLE, LINDEN, OLIVE, PINE, MAGNOLIA AND NYSSA

UPPER LEVEL 3 BEDROOM

UPPER LEVEL 4 BEDROOM

MAPLE IN CHESTNUT BROWN

LINDEN IN IRON GRAY

OLIVE IN HARRIS CREAM

PINE IN HEATHERED MOSS

MAGNOLIA IN COUNTRYLANE RED

NYSSA IN MONTERAY TAUPE