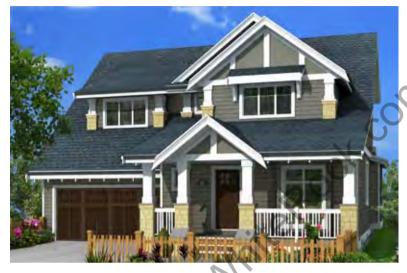

# HERITAGE HOME 3 BEDROOM + DEN + LOWER LEVEL

APPROXIMATELY 2290 - 2430 SQUARE FEET HOME DESIGN FOR EXTERIOR ARCHITECTURE ELM, FIR, GOLDEN-LARCH AND HEMLOCK

### HERITAGE HOME